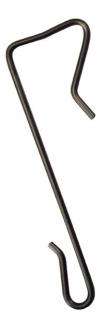

## Grinox CA (tile hook) 17% 9x2.7 A16 500

Slate hooks are used to attach slates to the roof. They make installation faster.

## **FEATURES**

Tested with CETIM and LNE
Anthracite-coloured resin
UV resistant
Good mechanical resistance to corrosion
Minimum stainless steel required by DTU 40.11 and DTU 40.13
Staple on polystyrene wedge

## **Technical description**

Stainless steel iron wire 17% chromium 16 mm staple 15 to 18 mm batten 3 to 4,5 mm slate

Actions : To secure

Trades: Slate